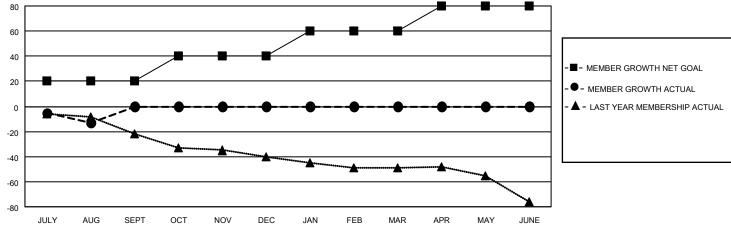

## District 4 A3

| Clubs RESULTS FOR 2021-2022 |   |   |   | Members RESULTS FOR 2021-2022 |    |    |    |
|-----------------------------|---|---|---|-------------------------------|----|----|----|
|                             |   |   |   |                               |    |    |    |
| JULY/AUG/SEPT               | 0 | 0 | 0 | JULY/AUG/SEPT                 | 20 | 24 | 32 |
| OCT/NOV/DEC                 | 1 | 0 | 0 | OCT/NOV/DEC                   | 20 | 0  | 0  |
| JAN/FEB/MAR                 | 0 | 0 | 0 | JAN/FEB/MAR                   | 20 | 0  | 0  |
| APR/MAY/JUNE                | 1 | 0 | 0 | APR/MAY/JUNE                  | 20 | 0  | 0  |